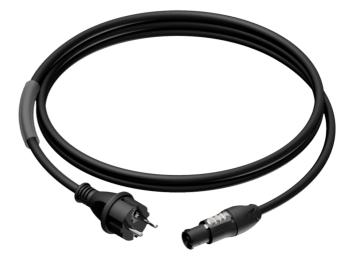

### Product information:

The PRP433 is cable that is made for connecting mains power to a Powercon TRUE1 socket. The cable is provided with a schuko power male to a female Powercon TRUE1 connector. The power cable contains 3 conductors with a section of 1.5 mm<sup>2</sup>

### Components:

- CableType: H07RN-F3G1.5 Power cable
- · Connector: NAC3FX-W Locking female cable connector